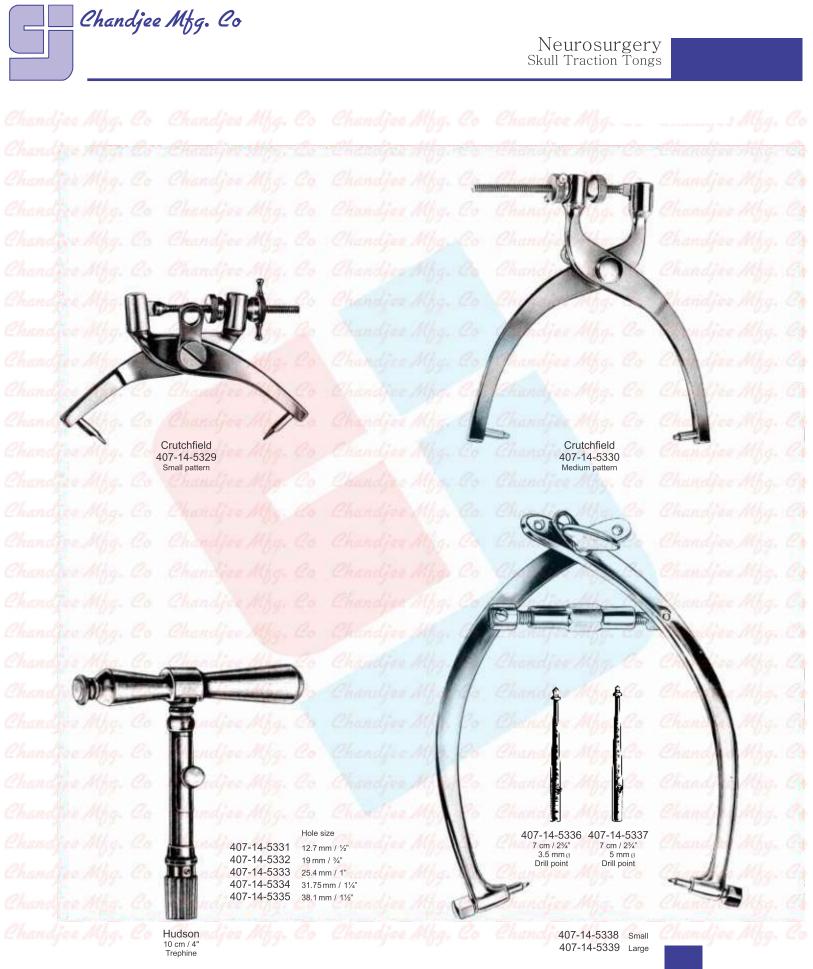

.Co.** was established in 1977, with its Headquarter in Sialkot, the town which is known for the skill in manufacturing high quality Surgical instruments. With all the modern in-house manufacturing facilities. We offer the best quality Surgical , Dental, Veterinary instruments. Scissors and Hand tool pliers. We are serving our valuable customers, since last three decades and have got pretty good reputation for high quality and competitive prices.

Chandjee Mfg. Co

Mailing Address: CHAND JEE MFG. CO P.O.Box: 1255, Sialkot - Pakistan Factory Address: Jinnah Islamia College Road, Sialkot - 51310- Pakistan Phone: +92 52 4566255, 4580589 Fax: +92 52 4598538 Email: chand@chandjee.com.pk



Chandjee Mfg. Co

Neurosurgery Cranial Rongeurs, Wire Saw



406-14-5328 33 cm / 13" Saw guide, flexible



Chandjee Mfg. Co

McKenzie 408-14-5340 15 cm / 6" Smithwick McKenzie Sweet 23 cm / 9" 408-14-534215 cm / 6" 408-14-5344 408-14-5346 23 cm / 9" 408-14-5341 19 cm / 7<sup>1</sup>/<sub>2</sub>" 26 cm / 104" 408-14-5343 19 cm / 7<sup>1</sup>/<sub>2</sub>" 408-14-5345 408-14-5347 25 cm / 10" AD P 0 ATTER ( Olivecrona Toennis 408-14-5348 14 cm / 5½" Raney 408-14-5349 16.5 cm / 6½" 03

Chandjee Mfg. Co

#### Neurosurgery Nerve Root Retractors and Brain Spatula

Ъ Love Love Love **409-14-5351** 19 cm / 7<sup>3</sup>/<sub>4</sub>" Angled at 45° Fig. 2 409-14-5352 409-14-5350 19 cm / 7<sup>4</sup>/<sub>4</sub>" Angled at 90° Fig. 3 19 cm / 7<sup>3</sup>/<sub>4</sub> Straight Fig. 1 Cushing Olivecrona Olivecrona 409-14-5353 17 cm / 63" 409-14-5356 409-14-5360 7 x 9 mm 7 x 9 mm 409-14-5361 11 x 13 m