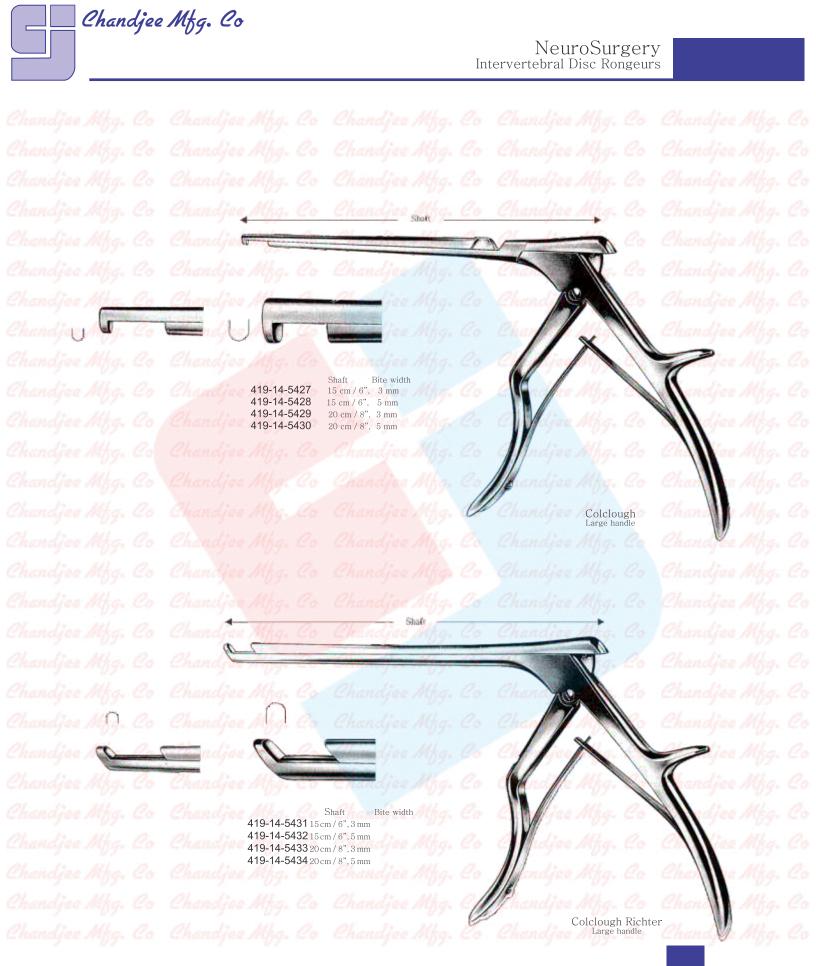

#### www.chandjee.com.pk

| Chano                                                        | djee Mfg. Co                             |                                                                                                     | Neurosurgery<br>Intervertebral Disc Rongeurs |                 |                                                                                             |  |
|--------------------------------------------------------------|------------------------------------------|-----------------------------------------------------------------------------------------------------|----------------------------------------------|-----------------|---------------------------------------------------------------------------------------------|--|
|                                                              |                                          |                                                                                                     |                                              |                 | ig. Co Chandjee Mfg. Co<br>ig. Co Chandjee Mfg. Co<br>ig. <i>Co Chandjee</i> Mfg. Co        |  |
| Chand<br>Chand<br>Chand<br>Chand<br>Chand<br>Chand           |                                          |                                                                                                     | a Alta, Ca                                   |                 | Co Chandjer Apg. Co<br>Co Chandjer Apg. Co<br>A Co Chandjer Apg. Co<br>Dandjer Apg. Co      |  |
| Chandjee Myg.<br>Chandjee Myg.<br>Chandjee Myg.              |                                          |                                                                                                     | ee Mfg. Co<br>ee Mfg. Co<br>ee Mfg. Co       |                 | Chanding Prog. Co<br>and fine Prog. Co<br>and fine Prog. Co                                 |  |
| Chandyre Mgg.                                                |                                          |                                                                                                     |                                              |                 | 9. Co. Chand<br>9. Co. Chandye (19. Co                                                      |  |
| Chandre Mig.<br>Chandre Mig.<br>Chandre Mig.<br>Chandre Mig. |                                          | 421-14-5489 15 cm<br>421-14-5490 18 cm<br>421-14-5490 18 cm                                         |                                              | Forward cutting | 421-14-5507 15 cm<br>421-14-5508 18 cm<br>421-14-5509 <sup>20</sup> cm                      |  |
| Chandjee Mgg,<br>Chandjee Mgg,                               | Co Chandjee<br>C <del>o Chandje</del> e  | 1 mm<br>421-14-5492 15 cm<br>421-14-5493 18 cm<br>421-14-5494 <sup>20 cm</sup><br>2 mm              | ee Mgg. Co<br>ee Mgg. Co T                   | Chandjee Mj     | 1 mm<br>421-14-5510 15 cm<br>421-14-5511 18 cm<br>421-14-5512 20 cm<br>2 mm                 |  |
| Chandjee Mye<br>Chandjee Mye                                 |                                          | 421-14-5495 15 cm<br>421-14-5496 18 cm<br>421-14-5497 <sup>20</sup> cm<br>3 mm                      |                                              |                 | - 421-14-5513 15 cm<br>421-14-5514 18 cm<br>421-14-5515 <sup>20</sup> cm<br><sub>3 mm</sub> |  |
| Chandjee Mha<br>Chandjee Mgg.                                | Co <u>Chandiso</u><br>Co <u>Chandiso</u> | <b>421-14-5498</b> 15 cm<br><b>421-14-5499</b> 18 cm<br><b>421-14-5500</b> <sup>20 cm</sup><br>4 mm | an Mgg. Co                                   |                 | - 421-14-5516 15 cm<br>421-14-5517 18 cm<br>421-14-5518 <sup>20 cm</sup><br>4 mm            |  |
| Chandise MA<br>Chandise Mag.                                 | Co ( <del>handja</del> )                 | <b>421-14-5501</b> 15 cm<br><b>421-14-5502</b> 18 cm<br><b>421-14-5503</b> <sup>20</sup> cm<br>5 mm | ee Mig. Co<br>ee Mig. Co                     |                 | - 421-14-5519 15 cm<br>421-14-5520 18 cm<br>421-14-5521 20 cm<br>5 mm                       |  |
| Chandjee Mg.                                                 | Co Chandjoe                              | <b>421-14-5504</b> 15 cm<br><b>421-14-5505</b> 18 cm<br><b>421-14-5506</b> <sup>20</sup> cm<br>6 mm | ee Myg. 🙆 (<br>ee Myg. Co                    |                 | 421-14-5522 15 cm<br>421-14-5523 18 cm<br>421-14-5524 <sup>20</sup> cm<br>6 mm              |  |