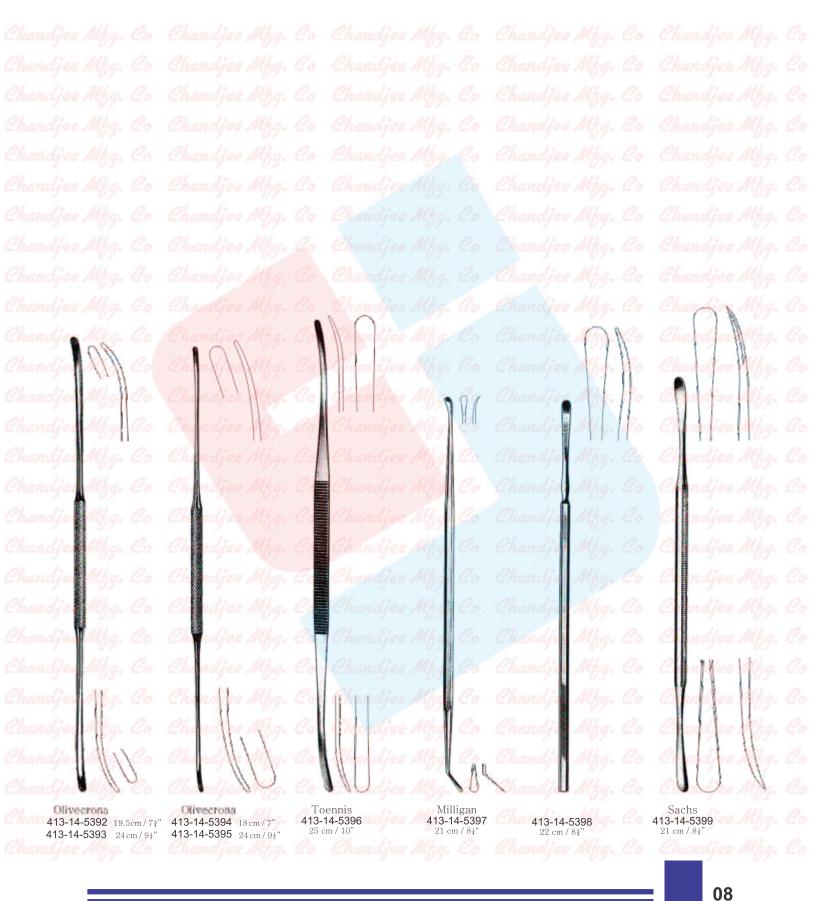

409-14-5352 409-14-5350 19 cm / 7<sup>4</sup>/<sub>4</sub>" Angled at 90° Fig. 3 19 cm / 7<sup>3</sup>/<sub>4</sub> Straight Fig. 1 Cushing Olivecrona Olivecrona 409-14-5353 17 cm / 63" 409-14-5356 409-14-5360 7 x 9 mm 7 x 9 mm 409-14-5361 11 x 13 mm 11 x 13 mm 409-14-5354 20 cm / 8" 409-14-5357 409-14-5362 15 x 18 mm 15 x 18 mm 409-14-5355 409-14-5358 28 cm / 114 18 x 22 mm 18 x 22 mm 409-14-5359 409-14-5363 18 cm / 7' Concave 18 cm / 7' Convex

www.chandjee.com.pk

Neurosurgery Dura Dissectors, Nerve Root Retractors



P 0 Cushing Sachs 411-14-5371 411-14-5372 21.5 cm / 8½' 21.5 cm / 81 Sachs Cushing Sachs 411-14-5373 411-14-5374 411-14-5375 21.5 cm / 84' 23 cm / 9 21.5 cm / 812"

www.chandjee.com.pk



Neurosurgery Nerve Hooks, Dura Hooks and Dissectors



Neurosurgery Dura Dissectors



Chandjee Mfg. Co

Ş distant in П U Penfield Penfield Sachs Penfield 414-14-5400 414-14-5401 414-14-5402 414-14-5403 21 cm / 84 29 cm / 11½' 17.5 cm / 7 21.5 cm / 8½  $\zeta$ 8 æ U U Hoen Frazier Hoen 414-14-5404 414-14-5405 414-14-5406 15 cm / 6'15 cm / 6" 15 cm / 6

Chandjee Mfg. Co

NeuroSurgery Exploring Cannula, Suction tubes and Tampons Cannula

| Chandjee Mfg. Co     |                                       |                                         |                         | Chandjee Mfg. Co                                  |
|----------------------|---------------------------------------|-----------------------------------------|-------------------------|---------------------------------------------------|
| Chandjee Mfg. Co     |                                       |