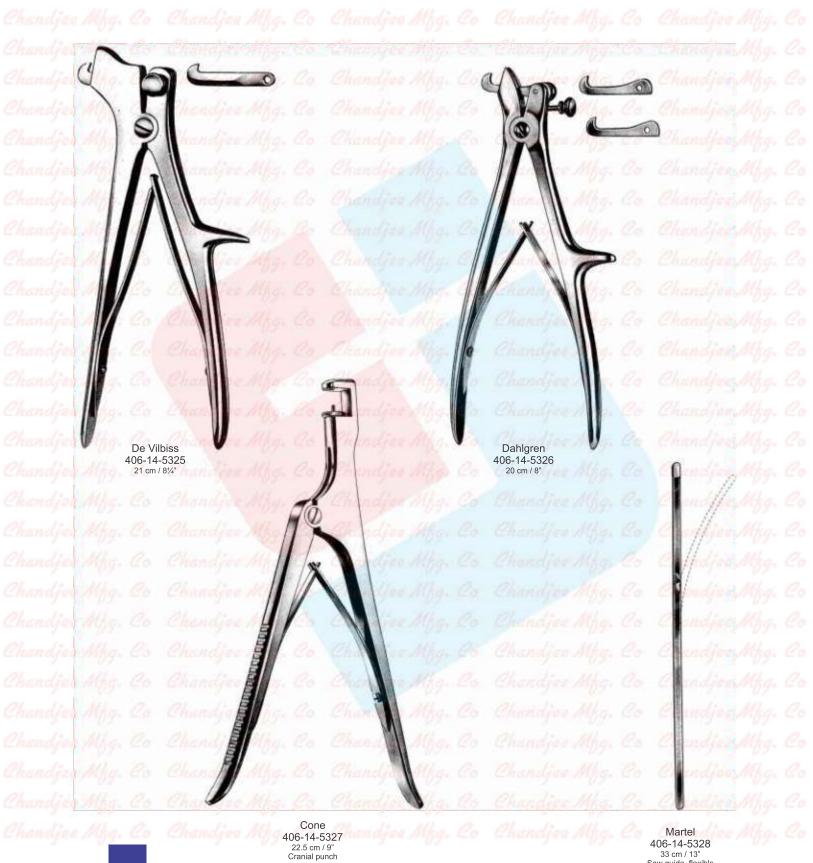

Chandjee Mfg. Co

Neurosurgery Cranial Rongeurs, Wire Saw

406-14-5328 33 cm / 13" Saw guide, flexible

Chandjee Mfg. Co

McKenzie 408-14-5340 15 cm / 6" Smithwick McKenzie Sweet 23 cm / 9" 408-14-534215 cm / 6" 408-14-5344 408-14-5346 23 cm / 9" 408-14-5341 19 cm / 7<sup>1</sup>/<sub>2</sub>" 26 cm / 104" 408-14-5343 19 cm / 7<sup>1</sup>/<sub>2</sub>" 408-14-5345 408-14-5347 25 cm / 10" AD P 0 ATTER ( Olivecrona Toennis 408-14-5348 14 cm / 5½" Raney 408-14-5349 16.5 cm / 6½" 03