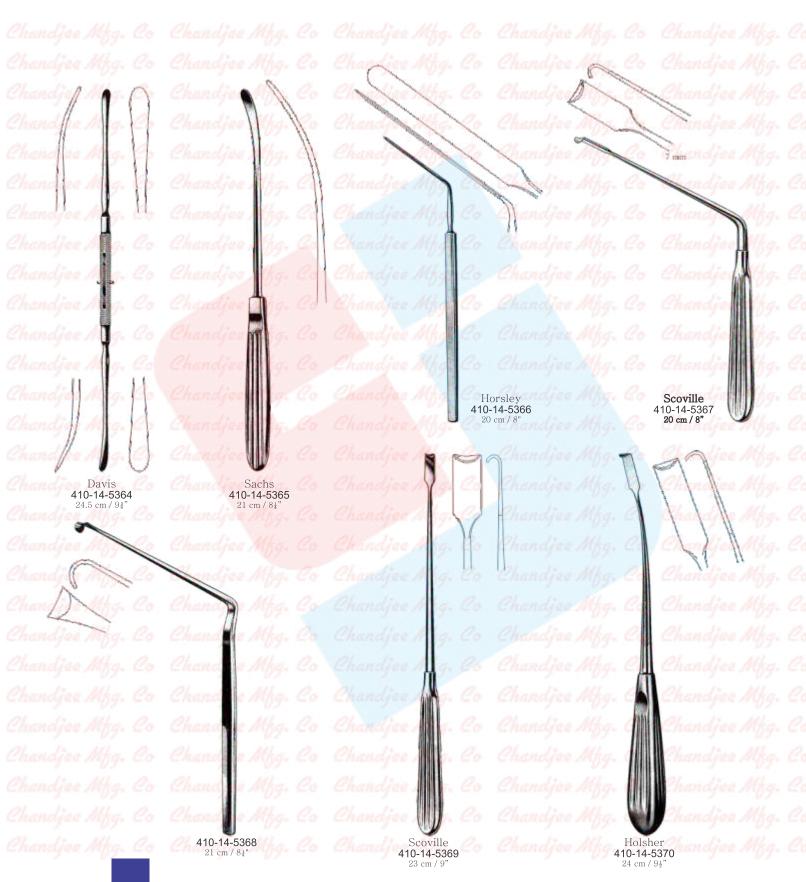

7 25 cm / 10" AD P 0 ATTER ( Olivecrona Toennis 408-14-5348 14 cm / 5½" Raney 408-14-5349 16.5 cm / 6½" 03

Chandjee Mfg. Co

#### Neurosurgery Nerve Root Retractors and Brain Spatula

Ъ Love Love Love **409-14-5351** 19 cm / 7<sup>3</sup>/<sub>4</sub>" Angled at 45° Fig. 2 409-14-5352 409-14-5350 19 cm / 7<sup>4</sup>/<sub>4</sub>" Angled at 90° Fig. 3 19 cm / 7<sup>3</sup>/<sub>4</sub> Straight Fig. 1 Cushing Olivecrona Olivecrona 409-14-5353 17 cm / 63" 409-14-5356 409-14-5360 7 x 9 mm 7 x 9 mm 409-14-5361 11 x 13 mm 11 x 13 mm 409-14-5354 20 cm / 8" 409-14-5357 409-14-5362 15 x 18 mm 15 x 18 mm 409-14-5355 409-14-5358 28 cm / 114 18 x 22 mm 18 x 22 mm 409-14-5359 409-14-5363 18 cm / 7' Concave 18 cm / 7' Convex

www.chandjee.com.pk

Neurosurgery Dura Dissectors, Nerve Root Retractors



P 0 Cushing Sachs 411-14-5371 411-14-5372 21.5 cm / 8½' 21.5 cm / 81 Sachs Cushing Sachs 411-14-5373 411-14-5374 411-14-5375 21.5 cm / 84' 23 cm / 9 21.5 cm / 812"

www.chandjee.com.pk



Neurosurgery Nerve Hooks, Dura Hooks and Dissectors



Neurosurgery Dura Dissectors



Chandjee Mfg. Co

Ş distant in П U Penfield Penfield Sachs Penfield 414-14-5400 414-14-5401 414-14-5402 414-14-5403 21 cm / 84 29 cm / 11½' 17.5 cm / 7 21.5 cm / 8½  $\zeta$ 8 æ U U Hoen Frazier Hoen 414-14-5404 414-14-5405 414-14-5406 15 cm / 6'15 cm / 6" 15 cm / 6

Chandjee Mfg. Co

NeuroSurgery Exploring Cannula, Suction tubes and Tampons Cannula

| Chandjee Mfg. Co     |                                       |                                         |                         | Chandjee Mfg. Co