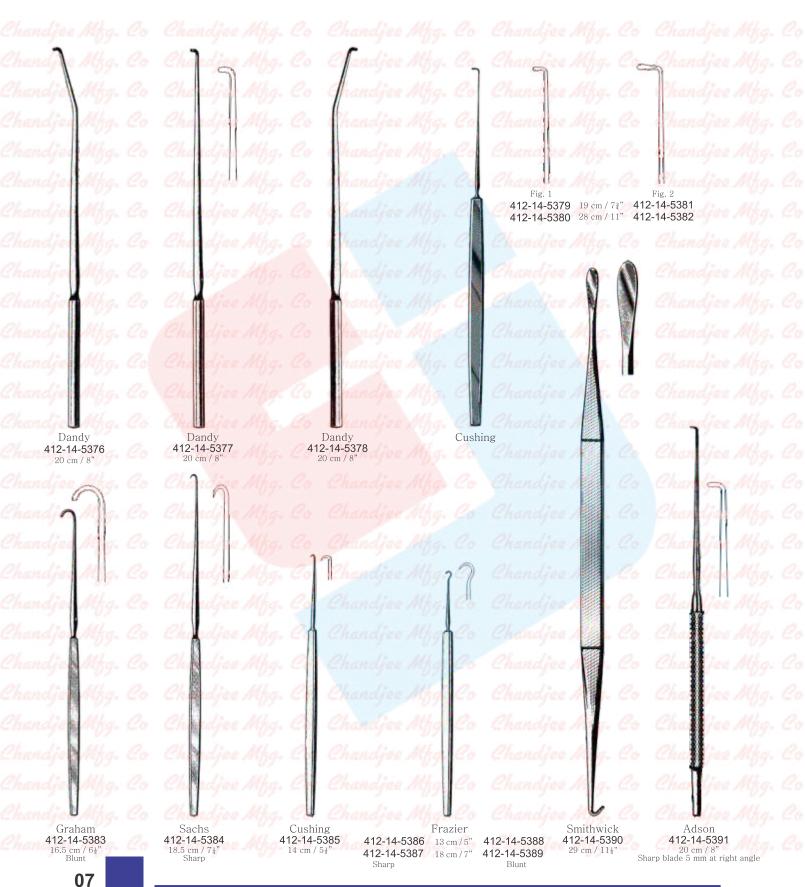

www.chandjee.com.pk

Neurosurgery Nerve Hooks, Dura Hooks and Dissectors

Neurosurgery Dura Dissectors

Chandjee Mfg. Co

Ş distant in П U Penfield Penfield Sachs Penfield 414-14-5400 414-14-5401 414-14-5402 414-14-5403 21 cm / 84 29 cm / 11½' 17.5 cm / 7 21.5 cm / 8½  $\zeta$ 8 æ U U Hoen Frazier Hoen 414-14-5404 414-14-5405 414-14-5406 15 cm / 6'15 cm / 6" 15 cm / 6